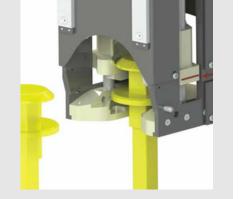

#### **Mushroom system**

The Gejo 01 BM is a unique device for emptying environmental containers with a mushroom system.

The mounting plate for the mushroom is made from one piece.

| Туре       | Weight | Capacity | Working pressure |
|------------|--------|----------|------------------|
| GEJO 01 BM | 160 Kg | 5000 Kg  | 200 bar          |

#### **Failure protection**

The moment the container is lifted the failure protection of the Gejo 01 BM comes into effect. This provides extra protection against the container falling out of the Gejo 01 BM.

#### **Connecting**

To connect the container, the mushroom system is approached from the side. Because you see what is happening, this ensures even more safety. Once the mushroom system has been correctly placed in the Gejo 01 BM, the cylinder can be

retracted to keep the container closed.