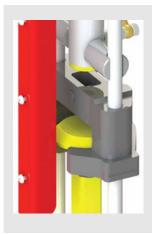

#### **Failure protection**

The moment the container is lifted the failure protection of the Gejo 01 BM comes into effect. This provides extra protection against the container falling out of the Gejo 01 BM.

#### Safety

The design of the GEJO 01 BM took into account the safety standards that currently apply.

The GEJO 01 BM is equipped as standard with a controlled non-return valve so that the bottom of the container cannot open without the driver giving a signal.

#### **Connecting**

To connect the container, the mushroom system is approached from the side. Because you see what is happening, this ensures even more safety. Once the mushroom system has been correctly placed in the Gejo 01 BM, the cylinder can be

retracted to keep the container closed.