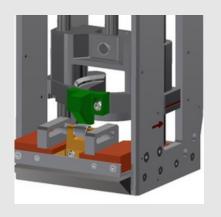

#### **Strong cylinder**

The GEJO 01 BM is equipped with a very strong telescopic cylinder, giving the GEJO 01 BM a lifting capacity of 5000 Kg. The highest capacity for this type of system in the market.

#### Safety

The design of the GEJO 01 BM took into account the safety standards that currently apply.

The GEJO 01 BM is equipped as standard with a controlled non-return valve so that the bottom of the container cannot open without the driver giving a signal.