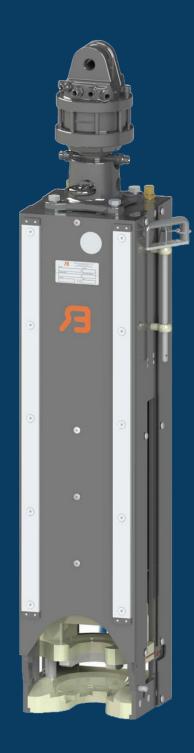

# **GEJO 01 BM**

## Container emptying system

#### **Strong cylinder**

The GEJO 01 BM is equipped with a very strong telescopic cylinder, giving the GEJO 01 BM a lifting capacity of 5000 Kg. The highest capacity for this type of system in the market.

#### **Mushroom system**

The Gejo 01 BM is a unique device for emptying environmental containers with a mushroom system.

The mounting plate for the mushroom is made from one piece.

| Туре       | Weight | Capacity | Working pressure |
|------------|--------|----------|------------------|
| GEJO 01 BM | 160 Kg | 5000 Kg  | 200 bar          |