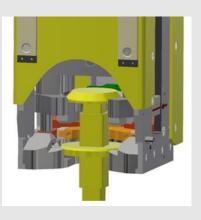

#### **Mushroom system**

The Gejo 01 BM is a unique device for emptying environmental containers with a mushroom system.

The mounting plate for the mushroom is made from one piece.

| Туре       | Weight | Capacity | Working pressure |
|------------|--------|----------|------------------|
| GEJO 01 BM | 160 Kg | 5000 Kg  | 200 bar          |

#### **Connecting**

To connect the container, the mushroom system is approached from the side. Because you see what is happening, this ensures even more safety. Once the mushroom system has been correctly placed in the Gejo 01 BM, the cylinder can be

retracted to keep the container closed.