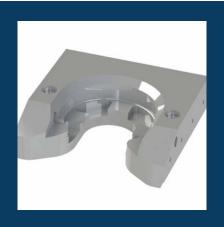

#### **Mushroom system**

The Gejo 01 BM is a unique device for emptying environmental containers with a mushroom system.

The mounting plate for the mushroom is made from one piece.

| Туре       | Weight | Capacity | Working pressure |
|------------|--------|----------|------------------|
| GEJO 01 BM | 160 Kg | 5000 Kg  | 200 bar          |