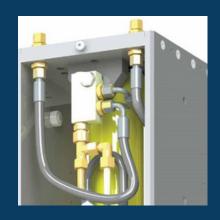

#### Safety

The design of the GEJO 01 BM took into account the safety standards that currently apply.

The GEJO 01 BM is equipped as standard with a controlled non-return valve so that the bottom of the container cannot open without the driver giving a signal.