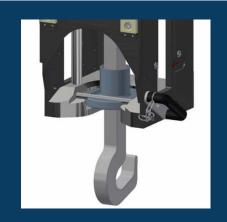

### **Additional lifting hook**

hook against loosening.

As an option, it is possible to equip the Gejo 01 BM with a lifting hook with which other objects can also be lifted.

The Gejo 01 BM is equipped as standard with a pin to block this