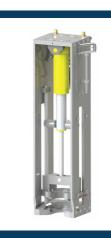

# **GEJO 01 BM**

## Container emptying system

#### **Strong cylinder**

The GEJO 01 BM is equipped with a very strong telescopic cylinder, giving the GEJO 01 BM a lifting capacity of 5000 Kg. The highest capacity for this type of system in the market.

#### **Mushroom system**

The Gejo 01 BM is a unique device for emptying environmental containers with a mushroom system.

The mounting plate for the mushroom is made from one piece.

| Туре       | Weight | Capacity | Working pressure |
|------------|--------|----------|------------------|
| GEJO 01 BM | 160 Kg | 5000 Kg  | 200 bar          |