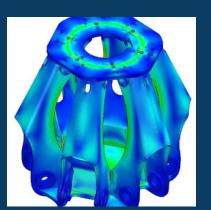

#### **Powerful base**

The unique design of the base frame of the SCE ensures that it is unprecedentedly strong.

In addition, the entire frame consists of high-strength steel.

This makes this frame one of the strongest frames on the market.

#### The strongest materials

The SCE consists of extra strong materials to provide the most powerful gripper possible.

For example, Weldox 700, steel 450 HB, steel E355, steel S355, hardened steel 42CrMo4 and 39NiCrMo4 are used. The teeth tips are made of a special Manganese steel alloy.