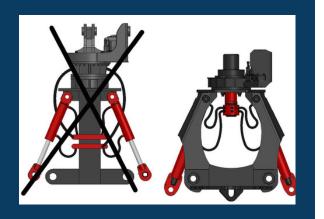

### **Unique protection**

Our unique design eliminates the need for a central column.

All components such as hoses, oil distributor and cylinders are optimally protected. Pollution is also kept to a minimum.