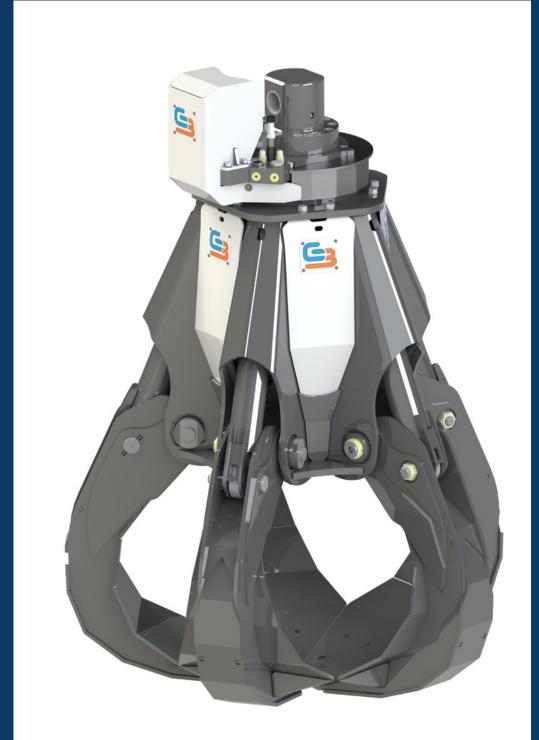

# **SCE SCRAPKING**

Orange peel grab

### **Unique protection**

Our unique design eliminates the need for a central column.

All components such as hoses, oil distributor and cylinders are optimally protected. Pollution is also kept to a minimum.

#### **Powerful base**

The unique design of the base frame of the SCE ensures that it is unprecedentedly strong.

In addition, the entire frame consists of high-strength steel.

This makes this frame one of the strongest frames on the market.

#### The strongest materials

The SCE consists of extra strong materials to provide the most powerful gripper possible.

For example, Weldox 700, steel 450 HB, steel E355, steel S355, hardened steel 42CrMo4 and 39NiCrMo4 are used. The teeth tips are made of a special Manganese steel alloy.

#### **Powder coat**

Various parts are powder coated and assembled with the utmost care.

This provides excellent long-term protection