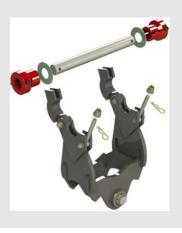

## **Conical pins**

The optional conical pins ensure that the play that occurs between the pins and bushings due to wear can be remedied.