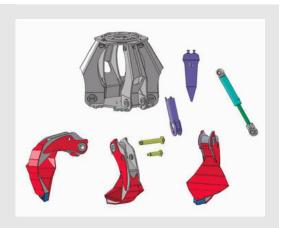

### **Unique protection**

Our unique design eliminates the need for a central column.

All components such as hoses, oil distributor and cylinders are optimally protected. Pollution is also kept to a minimum.

#### **Easy maintenance**

The power of the SCE and its excellent protection of the hydraulic parts do not prevent easy maintenance. The strong, easy-to-dismantle protection plates allow you to replace the hoses within a few minutes if necessary.

#### **Powerful base**

The unique design of the base frame of the SCE ensures that it is unprecedentedly strong.

In addition, the entire frame consists of high-strength steel.

This makes this frame one of the strongest frames on the market.

#### The strongest materials

The SCE consists of extra strong materials to provide the most powerful gripper possible.

For example, Weldox 700, steel 450 HB, steel E355, steel S355, hardened steel 42CrMo4 and 39NiCrMo4 are used. The teeth tips are made of a special Manganese steel alloy.

#### **Powder coat**

Various parts are powder coated and assembled with the utmost care.

This provides excellent long-term protection