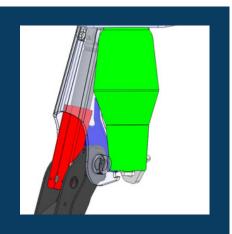

## **Conical pins**

The optional conical pins ensure that the play that occurs between the pins and bushings due to wear can be remedied.