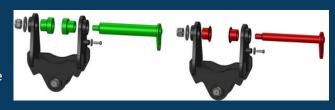

## Optional modulair link

This ingeniously designed link ensures that you can mount your SCE on any excavator. You can easily mount the adjustment set for your machine on the basic link, after which you can connect your SCE to it.

## **Optional Easylink**

The easylink has two clamps that allow quick and easy connection to the pin of your excavator. This way of connecting makes you work safer, faster and more efficient.

6662 NG Elst (Gld) Netherlands Nijverheidsweg 6 Tel. +31 (0)481-374757 info@gusella-bakker.com