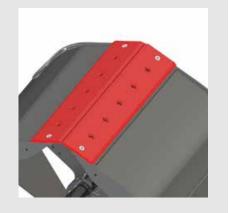

#### The interchangeable blades

The BDVEZ XL is equipped as standard with wear-resistant interchangeable blades that are bolted to the shells. When the blades are worn, they can be unscrewed and turned over to use the other side.