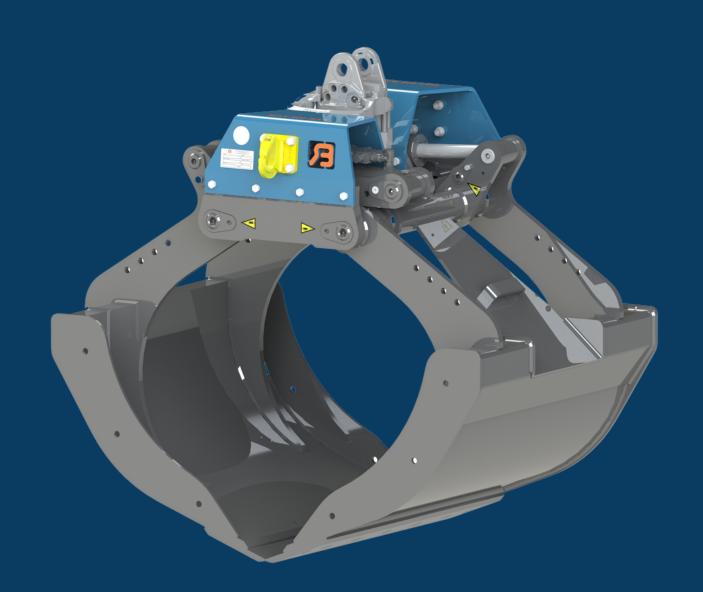

## **Double steady link**

The BDVEZ XL is equipped with two cross-placed steady links, which gives the grab extra stability and allows it to absorb more forces.

| Туре         | Width  | Capacity | Weight |
|--------------|--------|----------|--------|
| BDVEZ XL 090 | 92 cm  | 580 L    | 528 kg |
| BDVEZ XL 100 | 102 cm | 650 L    | 550 kg |
| BDVEZ XL 120 | 122 cm | 790 L    | 593 kg |

# **BDVEZ XL**Mukti-purpose grab