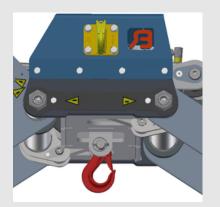

## The hoods with Hoisting hook

The hoods are bolted to the frame of the grab. A hoisting hook is mounted on each hood. Because the hoisting hooks are bolted they can easily be replaced.

#### The extra lifting hook

An extra lifting hook is available as an option, which can be mounted in the middle under the bridge plate.

The BDVEZ XL therefore offers a lot of versatility.