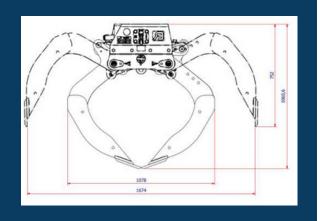

# **BDVEZ XL**Mukti-purpose grab

## **Double steady link**

The BDVEZ XL is equipped with two cross-placed steady links, which gives the grab extra stability and allows it to absorb more forces.

| Туре         | Width  | Capacity | Weight |
|--------------|--------|----------|--------|
| BDVEZ XL 090 | 92 cm  | 580 L    | 528 kg |
| BDVEZ XL 100 | 102 cm | 650 L    | 550 kg |
| BDVEZ XL 120 | 122 cm | 790 L    | 593 kg |

#### **Grip opening**

The BDVEZ XL has a large grip opening that can also be used to pick up road plates up to 1500 mm, etc.