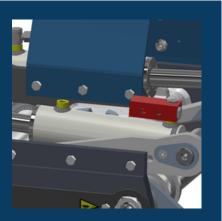

#### **Check valve**

Due to a malfunction in the hydraulic system of the crane, the pressure in the cylinder can drop.

To prevent the load from falling out of the grab in such situations, it is equipped with a non-return valve as standard.