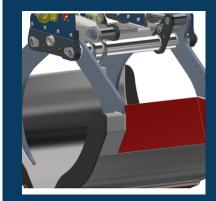

#### **Check valve**

Due to a malfunction in the hydraulic system of the crane, the pressure in the cylinder can drop.

To prevent the load from falling out of the grab in such situations, it is equipped with a non-return valve as standard.