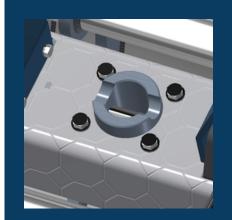

### The hole pattern

The frame is equipped with the hole pattern for a rotator flange with 4 holes.