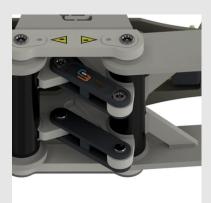

#### The dual steady links

Experience the power and stability of the RBRPEZ thanks to the dual steady links, designed for optimal performance and reliability, even in demanding environments.

The RBRPEZ is equipped with a check valve as standard to prevent a failure in the hydraulic system of the crane from losing pressure in the cylinder and causing the clamp to release its load.