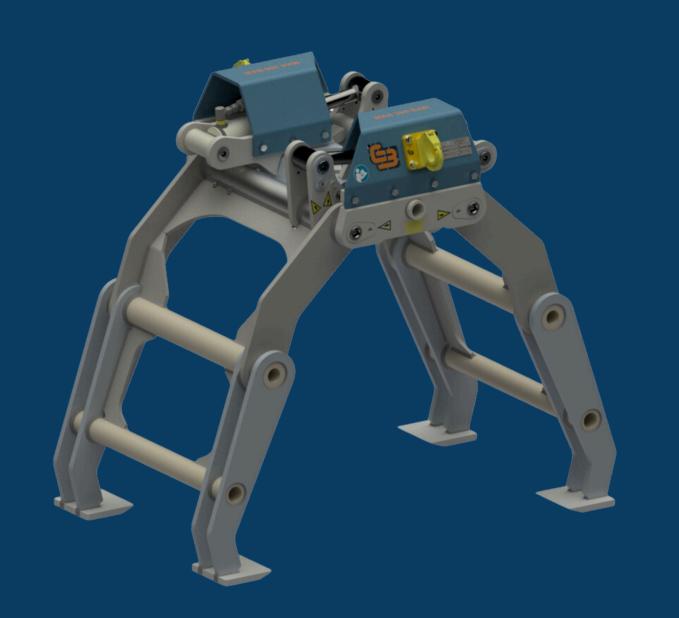

# Roadplate clamp

#### The arms

Part of the safety of the RBRPEZ lies in the strength of this clamp. To make the clamp so strong, the arms are made of S 355, a high-quality steel. This ensures that the RBRPEZ can withstand very high forces.

# **The Cylinders**

Experience the robustness of the RBRPEZ with its double cylinders. Thanks to these double cylinders, there is room to mount the rotator lower. This also makes the RBRPEZ extra strong