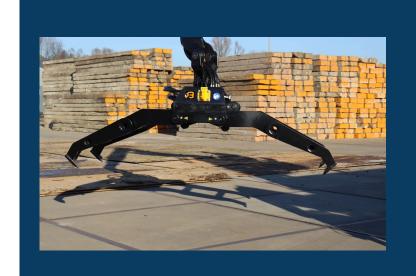

#### The arms

Part of the safety of the RBRPEZ lies in the strength of this clamp. To make the clamp so strong, the arms are made of S 355, a high-quality steel. This ensures that the RBRPEZ can withstand very high forces.

#### The feet

Discover the unparalleled durability of RBRPEZ's feet, made from high-quality Hardox 400 steel. These strong and durable feet guarantee long-lasting performance, even under the toughest conditions.

#### The dual steady links

Experience the power and stability of the RBRPEZ thanks to the dual steady links, designed for optimal performance and reliability, even in demanding environments.

The RBRPEZ is equipped with a check valve as standard to prevent a failure in the hydraulic system of the crane from losing pressure in the cylinder and causing the clamp to release its load.