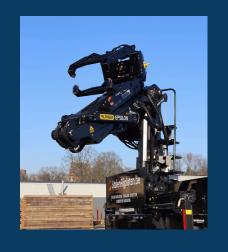

# Roadplate clamp

#### The double hood

Thanks to the double hood of the sadle plate, the RBRPEZ can be mounted on various "Z crane" models.

The RBRPEZ can also remain mounted in the folded position of the crane.