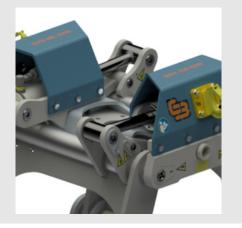

### The hood with weld- on hooks

Two weld-on hooks are mounted on the hood as standard. Because the hooks are bolted, they are easy to replace if necessary.

#### The arms

Part of the safety of the RBRPEZ lies in the strength of this clamp. To make the clamp so strong, the arms are made of S 355, a high-quality steel. This ensures that the RBRPEZ can withstand very high forces.