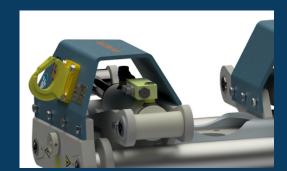

# **The Cylinders**

Experience the robustness of the RBRPEZ with its double cylinders. Thanks to these double cylinders, there is room to mount the rotator lower. This also makes the RBRPEZ extra strong

#### The double hood

Thanks to the double hood of the sadle plate, the RBRPEZ can be mounted on various "Z crane" models.

The RBRPEZ can also remain mounted in the folded position of the crane.