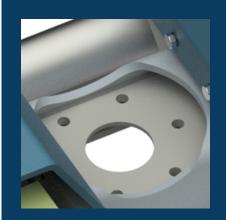

### The hole pattern

The bridge piece is designed with hole patterns for both 4- and 6-hole flange rotators and features a central large hole for hose connections from below.