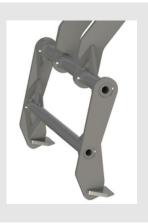

#### The dual steady links

Experience the power and stability of the RBRPEZ thanks to the dual steady links, designed for optimal performance and reliability, even in demanding environments.

The RBRPEZ is equipped with a check valve as standard to prevent a failure in the hydraulic system of the crane from losing pressure in the cylinder and causing the clamp to release its load.