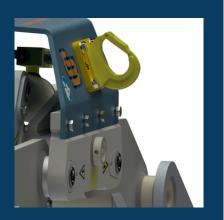

### The hole pattern

The bridge piece is designed with hole patterns for both 4- and 6-hole flange rotators and features a central large hole for hose connections from below.

# **The Cylinders**

Experience the robustness of the RBRPEZ with its double cylinders. Thanks to these double cylinders, there is room to mount the rotator lower. This also makes the RBRPEZ extra strong

#### The double hood

Thanks to the double hood of the sadle plate, the RBRPEZ can be mounted on various "Z crane" models.

The RBRPEZ can also remain mounted in the folded position of the crane.