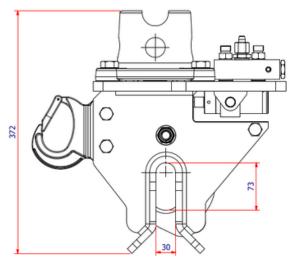

## LHH-4500 Container emptying system

This container lifting system is designed for lifting containers with a single lifting hole instead of a bail. Like all our products, this LHH-4500 is equipped with a check valve and additional safety features. A CE certificate is included as standard, and a lifting certificate is available upon request.

Accessoires: Rotator, Link, suspension plate

| Туре          | Additional hook | Duckbill lining | Weight Kg | Pressure Bar | Max oil flow<br>L/Min | Safe workload Kg |
|---------------|-----------------|-----------------|-----------|--------------|-----------------------|------------------|
| LHH-4500 BR   | No              | Stainless steel | 20        | 50           | 15                    | 4500             |
| LHH-4500 F BR | Yes             | Stainless steel | 20        | 50           | 15                    | 4500             |
| LHH-4500 BS   | No              | Steel           | 20        | 50           | 15                    | 4500             |
| LHH-4500 F BS | Yes             | Steel           | 20        | 50           | 15                    | 4500             |