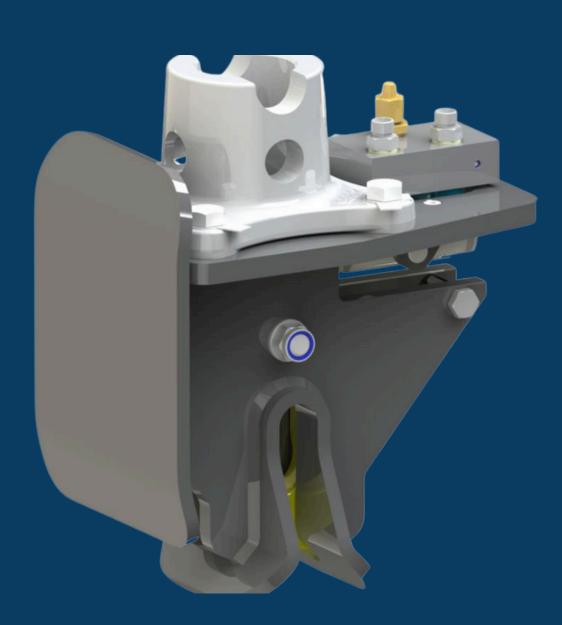

## LHH-4500 Container emptying system

This container lifting system is designed for lifting containers with a single lifting hole instead of a bail. Like all our products, this LHH-4500 is equipped with a check valve and additional safety features. A CE certificate is included as standard, and a lifting certificate is available upon request.

Accessoires: Rotator, Link, suspension plate

| Туре          | Additional hook | Duckbill lining | Weight Kg | Pressure Bar | Max oil flow<br>L/Min | Safe workload Kg |
|---------------|-----------------|-----------------|-----------|--------------|-----------------------|------------------|
| LHH-4500 BR   | No              | Stainless steel | 20        | 50           | 15                    | 4500             |
| LHH-4500 F BR | Yes             | Stainless steel | 20        | 50           | 15                    | 4500             |
| LHH-4500 BS   | No              | Steel           | 20        | 50           | 15                    | 4500             |
| LHH-4500 F BS | Yes             | Steel           | 20        | 50           | 15                    | 4500             |