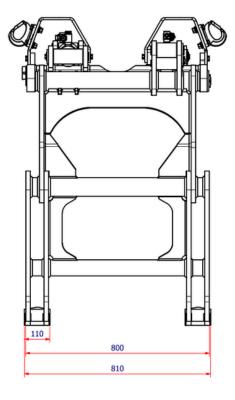

Accessoires: suspension plate, rotator, Hoses, Link

| Туре       | Max gripping width | Min gripping width | Weight | Max Oil Flow | Max Capacity | Max working pressure |
|------------|--------------------|--------------------|--------|--------------|--------------|----------------------|
| RBRPEZ 200 | 2120 mm            | 350 mm             | 485 Kg | 40L/Min      | 3500 Kg      | 250 Bar              |