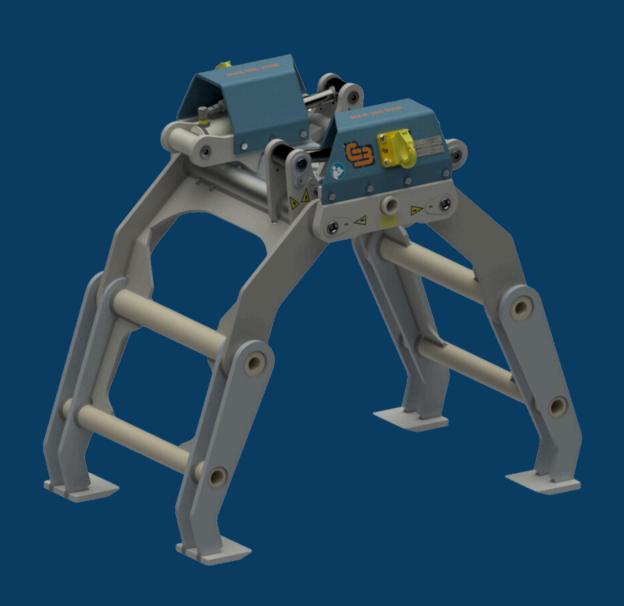

## RBRPEZ Driving plate clamp

The RBRPEZ is specially designed for loading driving plates up to 2 meters wide. This plate clamp was designed using the BDVEZ as a base which means that a lot of the spare parts are identical making them interchangeable. The arms are made from high quality wear resistant steel.