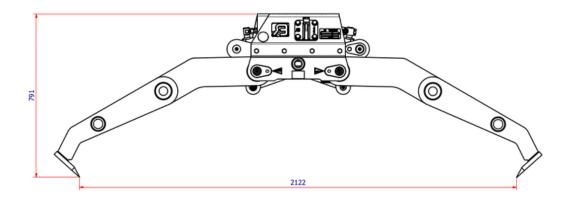

Accessoires: suspension plate, rotator, Hoses, Link

| Туре       | Max gripping width | Min gripping width | Weight | Max Oil Flow | Max Capacity | Max working pressure |
|------------|--------------------|--------------------|--------|--------------|--------------|----------------------|
| RBRPEZ 200 | 2120 mm            | 350 mm             | 485 Kg | 40L/Min      | 3500 Kg      | 250 Bar              |