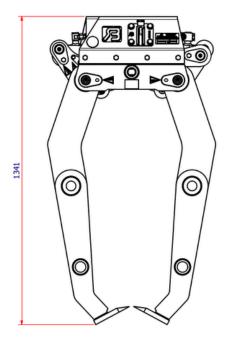

Accessoires: suspension plate, rotator, Hoses, Link

| Туре       | Max gripping width | Min gripping width | Weight | Max Oil Flow | Max Capacity | Max working pressure |
|------------|--------------------|--------------------|--------|--------------|--------------|----------------------|
| RBRPEZ 200 | 2120 mm            | 350 mm             | 485 Kg | 40L/Min      | 3500 Kg      | 250 Bar              |