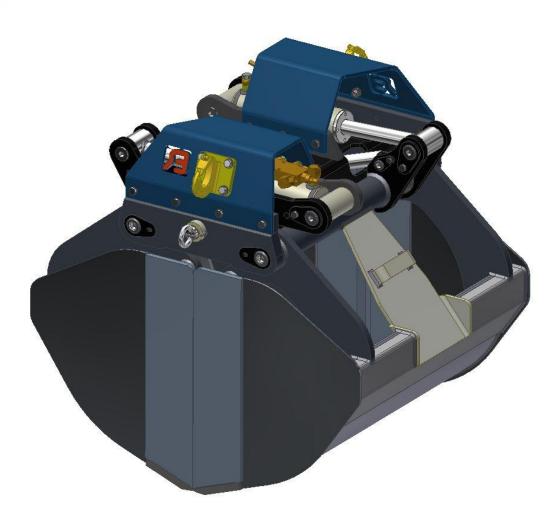

## **BDVEDZ Grab**

A sturdy clamshell grab for Epsilon Z-cranes. Suitable for heavy excavation work thanks to its excellent penetration power. You can use the grab for loading gravel, stone chippings, powder etc. Low weight and efficient design. This grab is also suitable for loading rubble, sand, clay etc. Standard equipped with a non-return valve and 2 cylinders. Very low maintenance requirements and durable.

Accessories: suspension plate, rotator, link.

| Type |           | Width | Capacity | Weight  | Working pressure | Press strength |       |
|------|-----------|-------|----------|---------|------------------|----------------|-------|
| В    | BDVEDZ 8  | 30    | 820 mm   | 355 ltr | 450 kg           | 200 bar        | 30 kN |
| В    | BDVEDZ 9  | 90    | 920 mm   | 400 ltr | 465 kg           | 200 bar        | 30 kN |
| В    | BDVEDZ 10 | 00    | 1020 mm  | 445 ltr | 475 kg           | 200 bar        | 30 kN |