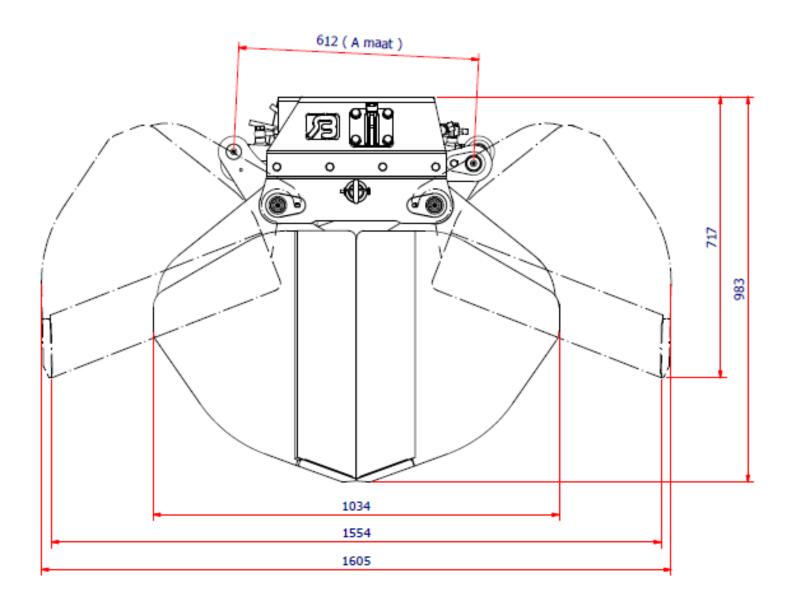

Accessories: suspension plate, rotator, link.

| Type |           | Width | Capacity | Weight  | Working pressure | Press strength |       |
|------|-----------|-------|----------|---------|------------------|----------------|-------|
| В    | BDVEDZ 8  | 30    | 820 mm   | 355 ltr | 450 kg           | 200 bar        | 30 kN |
| В    | BDVEDZ 9  | 90    | 920 mm   | 400 ltr | 465 kg           | 200 bar        | 30 kN |
| В    | BDVEDZ 10 | 00    | 1020 mm  | 445 ltr | 475 kg           | 200 bar        | 30 kN |