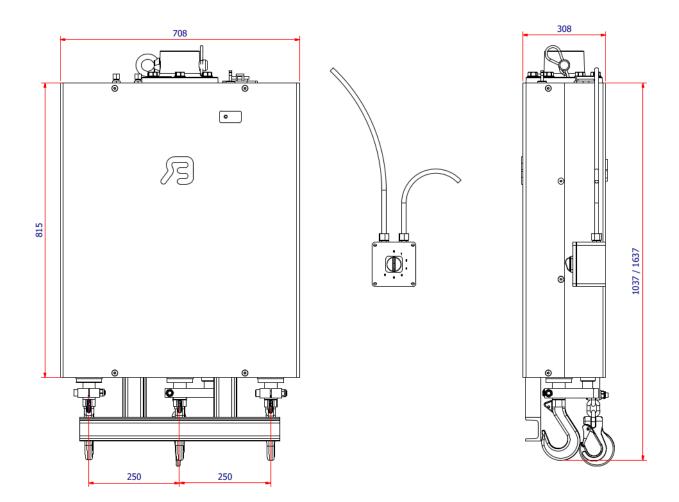

| Туре    | Weight | Safe working load | Power supply | Set width | Cylinder lifting height | Dimensions<br>HxWxD |
|---------|--------|-------------------|--------------|-----------|-------------------------|---------------------|
| GEJO 10 | 215 kg | 3000 kg           | 24VDC        | 250 mm    | 600 mm                  | 1037x708x308        |