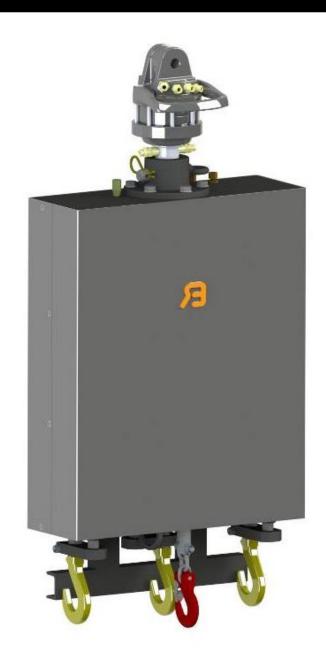

## **GEJO 10 HOOK GRAB**

The GEJO 10 hook grab is ideal for emptying above-ground and underground waste containers. This hydraulic hook grab is electrically operated. This enables you to make the most of the functionality of the hook grab.

The GEJO 10 hook grab has a set width of 250mm between the hooks. It comes with 24V electrical controls (excluding mounting on the lorry loading crane).

Accessories: rotator, link, safety catches, hoist certificate.