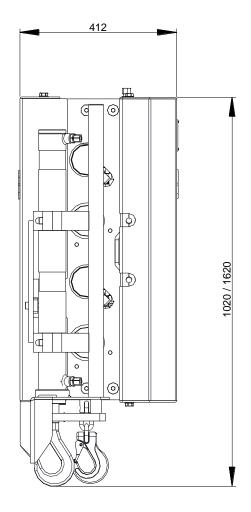

Accessories: rotator, link, working light, safety catches, remote control, hoist certificate.

| Туре    | Weight | Safe working<br>load | Power<br>supply | Width adjustment range | Cylinder<br>lifting height | Dimensions<br>HxWxD |
|---------|--------|----------------------|-----------------|------------------------|----------------------------|---------------------|
| GEJO 20 | 260 kg | 3000 kg              | 24VDC           | 240 – 440 mm           | 600 mm                     | 1020x600x415        |