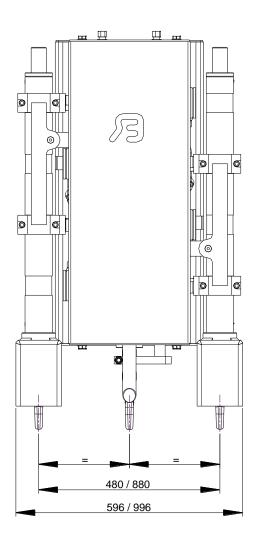

This enables you to make the most of the functionality of this lifting device.

The width of the GEJO 20 is laterally adjustable by means of four hydraulic cylinders, so the container will always be suspended directly below the lifting point of the lorry loading crane. The GEJO 20 lifting device comes with 24V electrical controls (excluding mounting on the crane).

Accessories: rotator, link, working light, safety catches, remote control, hoist certificate.

| Туре    | Weight | Safe working<br>load | Power<br>supply | Width adjustment range | Cylinder<br>lifting height | Dimensions<br>HxWxD |
|---------|--------|----------------------|-----------------|------------------------|----------------------------|---------------------|
| GEJO 20 | 260 kg | 3000 kg              | 24VDC           | 240 – 440 mm           | 600 mm                     | 1020x600x415        |