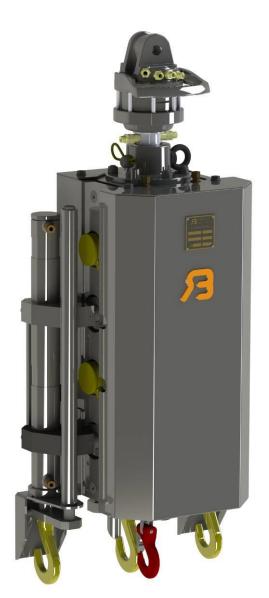

The GEJO 20 lifting device has become the leading unit in the market for emptying aboveground and underground (3 compartments) waste containers.

The GEJO 20 hydraulic lifting device is electrically operated.

This enables you to make the most of the functionality of this lifting device.

The width of the GEJO 20 is laterally adjustable by means of four hydraulic cylinders, so the container will always be suspended directly below the lifting point of the lorry loading crane. The GEJO 20 lifting device comes with 24V electrical controls (excluding mounting on the crane).

Accessories: rotator, link, working light, safety catches, remote control, hoist certificate.

| Туре    | Weight | Safe working<br>load | Power<br>supply | Width adjustment range | Cylinder<br>lifting height | Dimensions<br>HxWxD |
|---------|--------|----------------------|-----------------|------------------------|----------------------------|---------------------|
| GEJO 20 | 260 kg | 3000 kg              | 24VDC           | 240 – 440 mm           | 600 mm                     | 1020x600x415        |