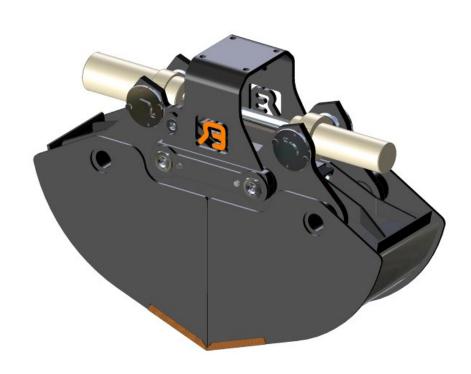

## **HBB Clamp Shell Bucket**

This product is a grab bucket, which is suitable for normal, light-duty digging in sand and clay and is considered an exchangeable equipment within the scope of the machinery directive 2006/42/EC. Be sure that the machine, of which this grab will be part of, meets the appropriate requirements and/or regulations and is well maintained. This grab is equipped with a cylinder fitted with two pistons, which gives the grab bucket great penetrating power. For more heavy duty work, screw-on teeth can be attached.

As this grab can be equipped with a hoisting hook it is also possible to lift goods. The user has to use approved hoisting equipment (chains, hoisting hooks etc.).

|  | Туре   | Blade length | Contents | Weight | Workload | Pinch force |
|--|--------|--------------|----------|--------|----------|-------------|
|  | HBB 40 | 400 mm       | 60 ltr   | 103 kg | 200 bar  | 23 kN       |
|  | HBB 50 | 500 mm       | 75 ltr   | 120 kg | 200 bar  | 23 kN       |