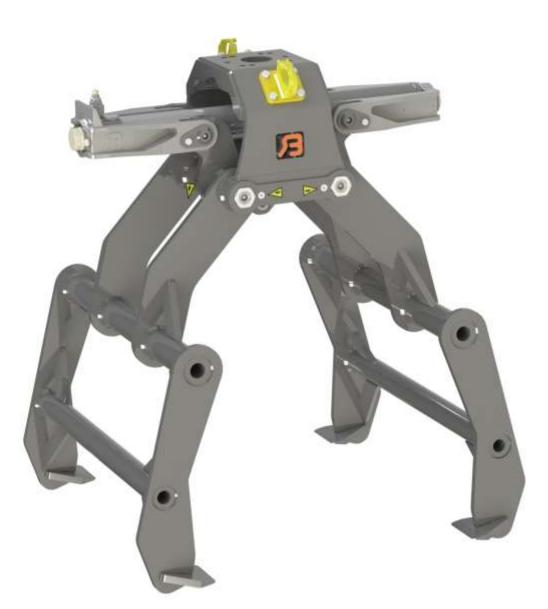

Accessories : Suspension plate, rotator, link.

| Ту  | /pe   | Width   | Opening | Weight | Capacity | Working pressure |
|-----|-------|---------|---------|--------|----------|------------------|
| RBR | P 200 | 1000 mm | 2125 mm | 315 kg | 3000 kg  | 250 bar          |